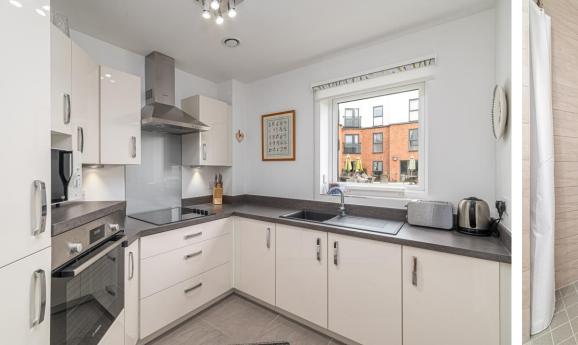

High quality, modern Kitchen with a generous window offering an attractive outlook of the gardens and stunning tiled flooring.

The Kitchen comprises a range of high gloss eye and base level units, a square edge worktop with upstand, a single bowl sink with draining board, an eye level integrated 'Bosch' oven and a four ring electric hob with extractor hood over, an integrated fridge-freezer and a host of fitted storage.