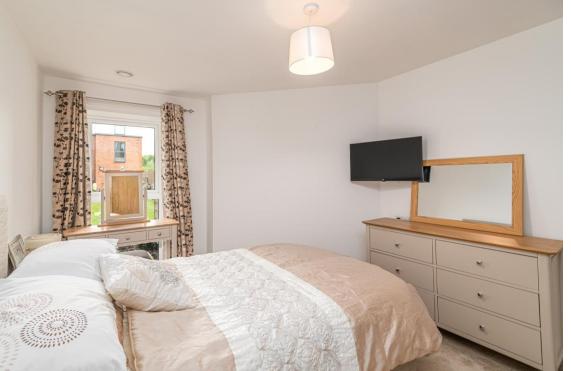

Impressive Master Bedroom finished to a high standard with a full height window injecting an abundance of natural light, a pull-cord and access to a generous walk-in wardrobe. Luxury Wet Room with floor to ceiling tiling, a chrome heated towel rail and a three piece suite to include a walk in shower, a low level WC and vanity enclosed wash hand basin with a touch sensitive mirror.