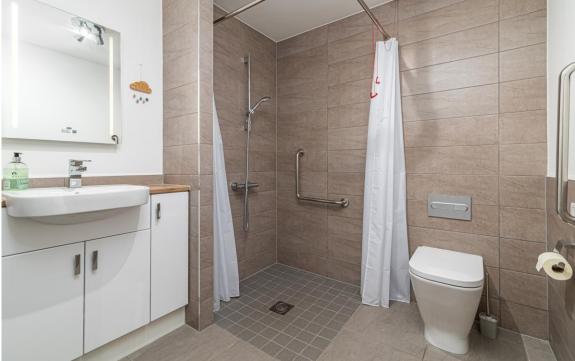

Impressive Master Bedroom finished to a high standard with a full height window injecting an abundance of natural light, a pull-cord and access to a generous walk-in wardrobe. Luxury Wet Room with floor to ceiling tiling, a chrome heated towel rail and a three piece suite to include a walk in shower, a low level WC and vanity enclosed wash hand basin with a touch sensitive mirror.