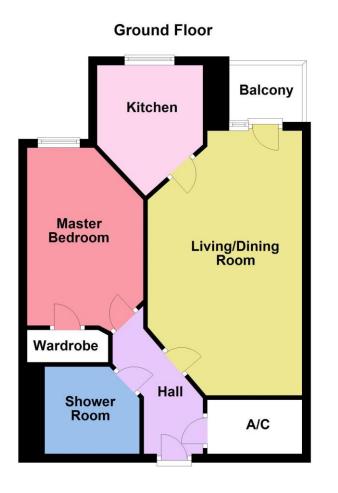

### Measurements

| Living/Dining Room | 10' 7'' x 20' 0''<br>(3.22m x 6.09m) |
|--------------------|--------------------------------------|
| Master Bedroom     | 13' 5'' x 9' 0''<br>(4.09m x 2.74m)  |
| Kitchen            | 8' 0'' x 10' 0''<br>(2.44m x 3.05m)  |
| Shower Room        | 6' 7'' x 7' 2''                      |

Open plan Living/Dining Room in excellent decorative order enjoying a south east facing aspect overlooking the beautiful communal gardens, with a patio door leading out to a paved patio area ideal for seating.

High quality, modern Kitchen with a generous window offering an attractive outlook of the gardens and stunning tiled flooring.

The Kitchen comprises a range of high gloss eye and base level units, a square edge worktop with upstand, a single bowl sink with draining board, an eye level integrated 'Bosch' oven and a four ring electric hob with extractor hood over, an integrated fridge-freezer and a host of fitted storage.

Impressive Master Bedroom finished to a high standard with a full height window injecting an abundance of natural light, a pull-cord and access to a generous walk-in wardrobe. Luxury Wet Room with floor to ceiling tiling, a chrome heated towel rail and a three piece suite to include a walk in shower, a low level WC and vanity enclosed wash hand basin with a touch sensitive mirror.